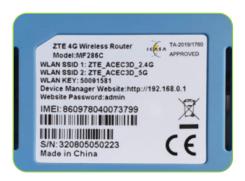

## Last Step

To log into the router, connect to the router's Wi-Fi network (SSID) using the WLAN KEY (password) indicated on the sticker under the device, and then from your PC, laptop or mobile phone, connect to the router from a browser at http://192.168.0.1 using the password shown on your router's sticker. See example sticker below.