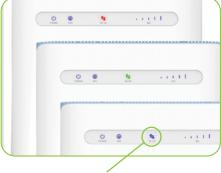

Insert your standard SIM card into the slot located on the side of the router. Click the SIM into the slot, making sure the gold chip faces out towards the front of the router.

- 2 Power up the router.
- You should see the 3G/4G light on the front panel glow **red**, then **green** and finally **blue**. This process can take up to 24 hours, so please be patient.

The blue 3G/4G light indicates you have connected to the Internet.