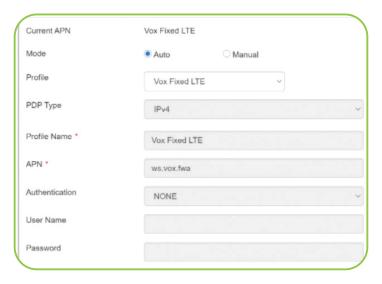

# **APN** Profile

If you already own an MTN-approved router, you will need to create a new APN profile with the Vox APN settings, as follows:

APN: ws.vox.fwa

Save the new profile as the default and then proceed with the SIM activation steps as per page 1 of this guide. Please note that the images provided are of the ZTE MF286C router. Other router models may differ.