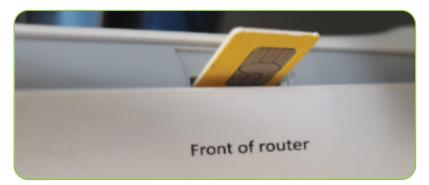

Insert your standard SIM card into the slot located on the side of the router. Click the SIM into the slot, making sure the gold chip faces out towards the front of the router.

- 2 Power up the router.
- You should see the 3G/4G light on the front panel glow **red**, then **green** and finally **blue**. This process can take up to 24 hours, so please be patient.