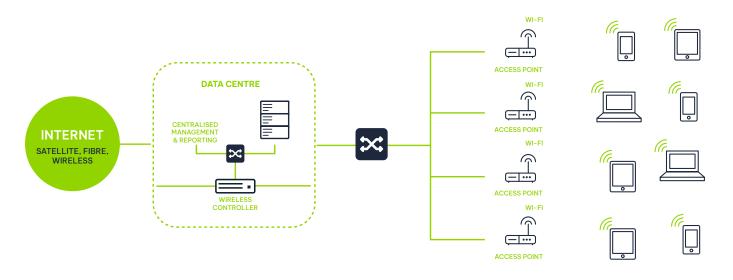

from the Vox Technical Service Centre
- Guest Wi-Fi with analytics can be used for marketing purposes (optional)

### **PRODUCT OVERVIEW**

Vox SME Wi-Fi is a cost-effective integrator of Wi-Fi services to the SME market, offering customised choices for all SME businesses.

These include: Managed services, rental or outright purchase options and optional Guest Wi-Fi with a captive portal and personalised landing page. We can also include detailed analytics for marketing purposes. We provide a scalable solution for the retail, entertainment, hospitality and manufacturing industries, with full support to allow connections for any Wi-Fi enabled device or application. A comprehensive scoping and implementation process ensures you'll get the best solution to meet your needs.

### HOW IT WORKS





## FEATURES AND BENEFITS

#### • Vox Guest Wi-Fi (Optional)

The Guest Portal enables venues to personalise user on-boarding, increase customer engagement and even monetise the Wi-Fi offering through third party offers and marketing.

• Wi-Fi Assessments (Either onsite or via floorplan desktop survey)

Scoping and RF (Radio Frequency) planning ensures your Wi-Fi coverage reaches the areas where you want and need it the most.

#### • Service and Support

Vox SME offers a fully managed Wi-Fi suite and experienced consultants to ensure best practice implementation.

#### • Rental or Capex

Vox SME offers a rental option that saves money on technology replacements or upgrades. The choice is yours.

#### Analytics (Optional)

Learn how and when your network is being used to gain insight int